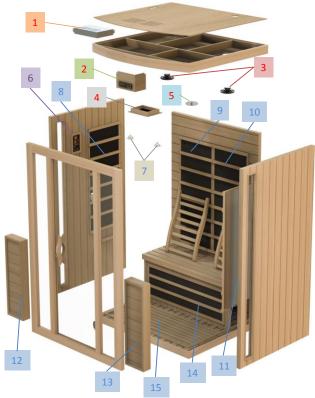

| Electrical |                    |     |               |  |  |
|------------|--------------------|-----|---------------|--|--|
| No.        | Name               | No. | Name          |  |  |
| 1          | Power Supply       | 2   | CD player     |  |  |
| 3          | Speakers           | 4   | color therapy |  |  |
| 5          | temperature sensor | 6   | control panel |  |  |
| 7          | roof lights        |     |               |  |  |

| Distribution          |       |            |       |  |  |
|-----------------------|-------|------------|-------|--|--|
| site                  | No.   | dimension  | power |  |  |
| left side wall panel  | 8     | 1000*400mm | 300W  |  |  |
| woon well nonel       | 9     | 1000*400mm | 300W  |  |  |
| rear wall panel       | 10    | 1000*400mm | 300W  |  |  |
| right side wall panel | 11    | 1000*400mm | 300W  |  |  |
| front wall name!      | 12    | red bulb   | 300W  |  |  |
| front wall panel      | 13    | red bulb   | 300W  |  |  |
| bench heater panel    | 14    | 1000*300mm | 200W  |  |  |
| floor wall panel      | 15    | 1000*400mm | 300W  |  |  |
|                       | 2300W |            |       |  |  |