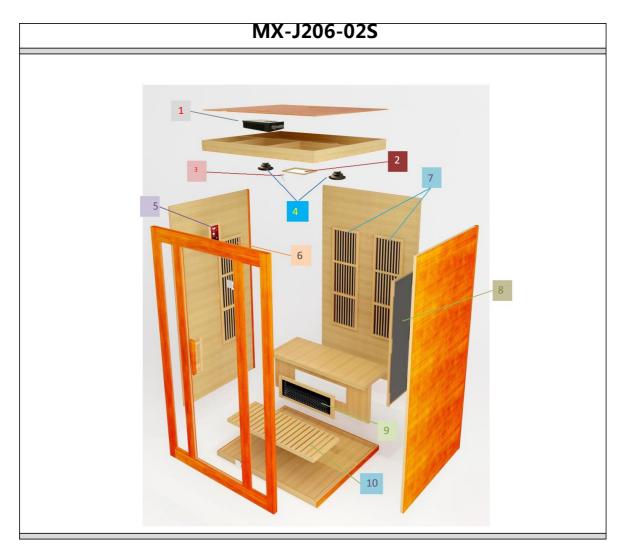

| Electronic Components |                |     |              |  |  |
|-----------------------|----------------|-----|--------------|--|--|
| No.                   | Name           | No. | Name         |  |  |
| 1                     | Power Supplier | 2   | Color lights |  |  |
| 3                     | TemSensor      | 4   | Speakers*2   |  |  |
| 5                     | Contral panel  |     |              |  |  |

| Power Distribution |     |            |       |  |
|--------------------|-----|------------|-------|--|
| Location           | No. | Dimension  | Power |  |
| Left side panel    | 6   | 1000*300mm | 200W  |  |
| Rear wall panels*2 | 7   | 1000*400mm | 300W  |  |
| Rour warr punctors |     | 1000*400mm | 300W  |  |
| Right side panel   | 8   | 1000*300mm | 200W  |  |
| Bench supporter    | 9   | 18*570mm   | 300W  |  |
| Floor Panel        | 10  | 1000*400mm | 300W  |  |
| TOTAL              |     |            | 1600W |  |