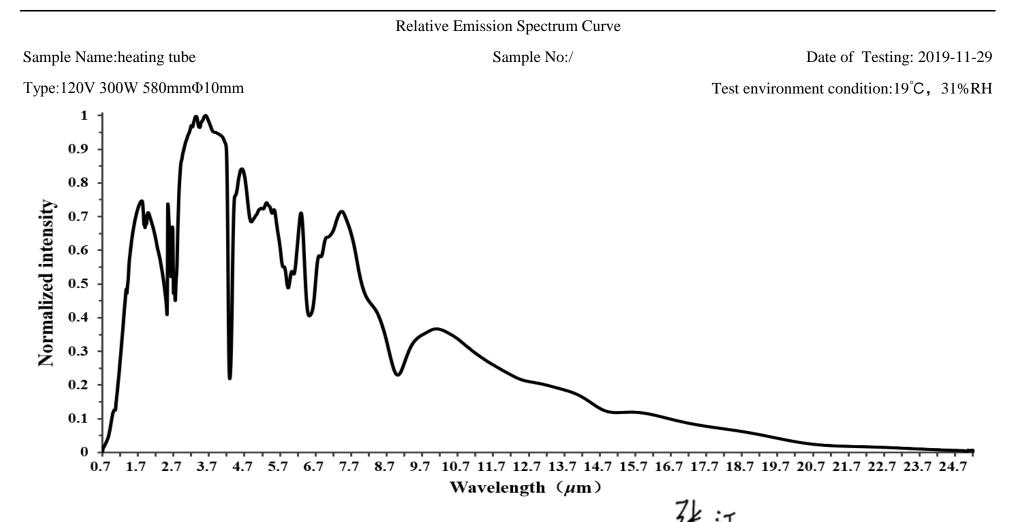

## Test Report

No: (2019)WT-HW-01155(E)

| Series<br>No: | Testing item                                                   | Unit | Requirement for the Standard | Testing Result for the Sample                                                                                                                                                                                                | Assessment to the Sample | Remarks |
|---------------|----------------------------------------------------------------|------|------------------------------|------------------------------------------------------------------------------------------------------------------------------------------------------------------------------------------------------------------------------|--------------------------|---------|
| 1             | Power deviation                                                | /    | /                            | 0.7%                                                                                                                                                                                                                         | /                        | /       |
| 2             | Leakage current and electric strength at operating temperature |      |                              |                                                                                                                                                                                                                              |                          |         |
| 2.1           | Leakage current                                                | mA   | /                            | < 0.001                                                                                                                                                                                                                      | /                        | /       |
| 2.2           | Electric strength                                              | /    | /                            | The appliance is disconnected from the supply and the insulation is immediately subjected to a voltage having a frequency of 50 Hz for 1 min, The values of the test voltages are 1500V, No breakdown occur during the test. |                          | /       |
| 3             | Relative Emission Spectrum<br>(Infrared wavelength scope)      | /    | /                            | See the Attached<br>Drawing                                                                                                                                                                                                  | /                        | /       |